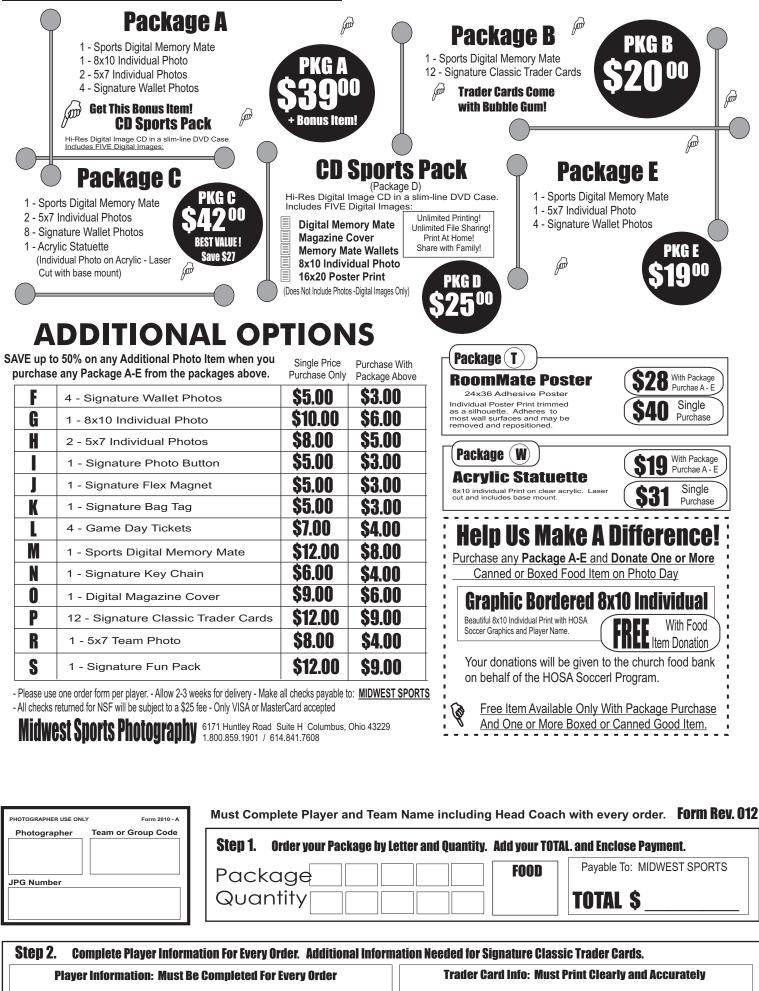

## **HOSA Soccer Photo Packages**

| rayer mornation. must be completed for Lyong order |                    |                  |
|----------------------------------------------------|--------------------|------------------|
| Player Name                                        | Age Height         | ftin. WeightIbs. |
|                                                    | Position           | Jersey#          |
| Team Name                                          | ПОСИ               | Soccer           |
|                                                    | League <b>IUJA</b> | JULUGI           |
| Head Coach                                         | Division           |                  |
|                                                    | 2                  |                  |

| <b>Step 3.</b> Complete Contact Information and Credit Card Information. |                                                      |  |
|--------------------------------------------------------------------------|------------------------------------------------------|--|
|                                                                          | Credit Card Payment: Please Complete All Information |  |
| Parent Name                                                              |                                                      |  |
| Address                                                                  | VISA or MasterCard Number Expiration Date            |  |
| City State Zip   Telephone Number                                        |                                                      |  |
| Email                                                                    | Card Holder Signature                                |  |